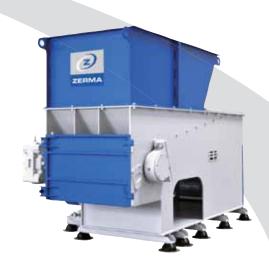

### **Wood Shredder**

- Large feeding hopper
- Robust welded steel construction
- Low speed operation
- Advanced rotor / knife mounting system

Robust oversized bearings ensure long lifetime and high service intervals.

### **General Description**

ZERMA ZWS wood shredders are single shaft shredders featuring an angled hydraulic ram suitable for a wide range of material shapes and sizes. The ZWS shredders are equipped with a ZERMA E style rotor and knife and knife holder fixing system. The final size of the material is determined by the screen which can easily be changed based on requirements. The ZWS shredder can be tailored to individual requirements, this includes different drive powers, knife configurations as well as discharge options.