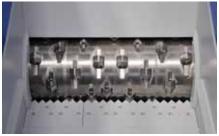

The shredders use square knives, producing high quality output. The cutters can be turned after a side is worn out.

Angled hydraulic pusher to ensure optimal material feeding and ingestion.

### **General Description**

ZERMA ZWS wood shredders are single shaft shredders featuring an angled hydraulic ram suitable for a wide range of material shapes and sizes. The ZWS shredders are equipped with a ZERMA E style rotor and knife and knife holder fixing system. The final size of the material is determined by the screen which can easily be changed based on requirements. The ZWS shredder can be tailored to individual requirements, this includes different drive powers, knife configurations as well as discharge options.