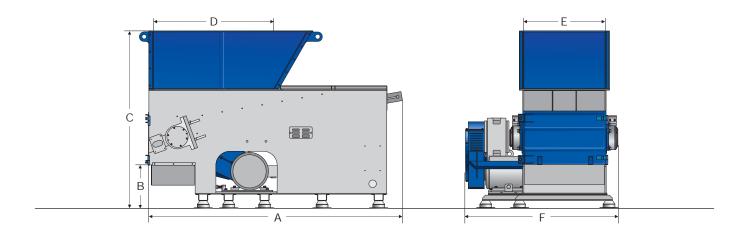

#### **Technical Specifications and Dimensions**

| NΛ  | n | Ч | ام |  |
|-----|---|---|----|--|
| IVI | U | u | C  |  |

Rotor diameter (mm)

Rotor width (mm)

Rotor speed (rpm)

Drive capacity (kW)

Rotor knifes (pcs)

Stator blades (rows)

Ram feeder drive (kW)

Screen size (mm)

Cutting chamber volume (m³)

Effective working area (mm)

A (mm)

B (mm)

C (mm)

D (mm)

E (mm)

F (mm)

 400
 4

 560
 8

 100
 1

 15
 1

15 13 1